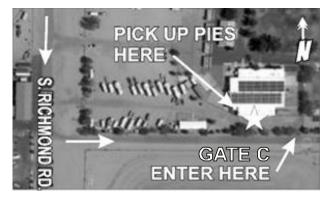

## ALL MONEY & FORMS MUST BE TURNED IN NO LATER THAN THURSDAY NOVEMBER 2, 2023

PICK UP DATES TUESDAY, NOVEMBER 21, 2023, 3:00 PM TO 6:00 PM &

WEDNESDAY, NOVEMBER 22, 2023, 8am - 5:00 pm

LOCATION DEF FAIRGROUNDS (JOSUHA HALLBOARD ROOM) SIGNS WILL BE

POSTED FORPIE PICK UP LOCATION.

COMMITTEE CHAIRMAN VIRGINIA LEIGHTON 760-793-1082 or DAVID LEIGHTON 760-793-1085

Thank you for your support towards Thundering Hooves.

All proceeds support our year-end awards for our riders.